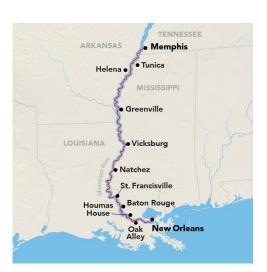

Ports: New Orleans, Houma House, Baton Rouge, St. Francisville, Natchez, Vicksburg, and Memphis.

| Category      | Price   | Size | Deck #  |
|---------------|---------|------|---------|
| Owner's Suite | \$7,900 | 445  | 5,3     |
| AAM           | \$5,975 | 328  | 5       |
| AAC           | \$5,590 | 304  | 4       |
| AAL           | \$5,385 | 304  | 3       |
| AAR           | \$6,875 | 304  | 2       |
| Α             | \$6,330 | 290  | 1       |
| Single        | \$6,435 | 230  | 2, 3, 4 |