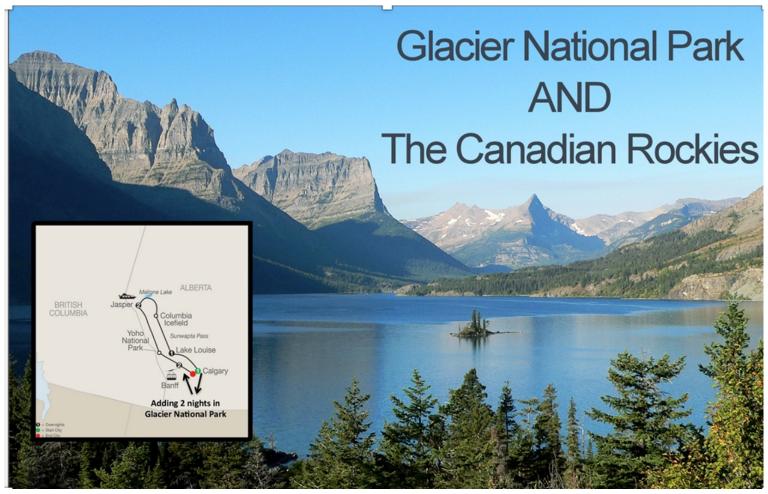

## **Explore the Canadian Rockies with Glacier National Park**

Join the Solivita Travel Club as we explore National Parks in the US and Canada. We will be touring Glacier National Park, Waterton Lakes, Going to the Sun Road, Lake Macdonald, Kootenay National Park, Banff, Columbia Ice Field, Jasper & Maligne Lake. Visit Lake Louise & Athabasca Falls

## **Itinerary**

- Day 1: Arrive in Calgary
- Day 2: Waterton Lakes
- Day 3: Glacier National Park
- Day 4: Glacier National Park
- Day 5: Whitefish
- Day 6: Banff
- Day 7: Banff
- Day 8: Jasper
- Day 9: Jasper
- Day 10: Lake Louise
- Day 11: Lake Louise