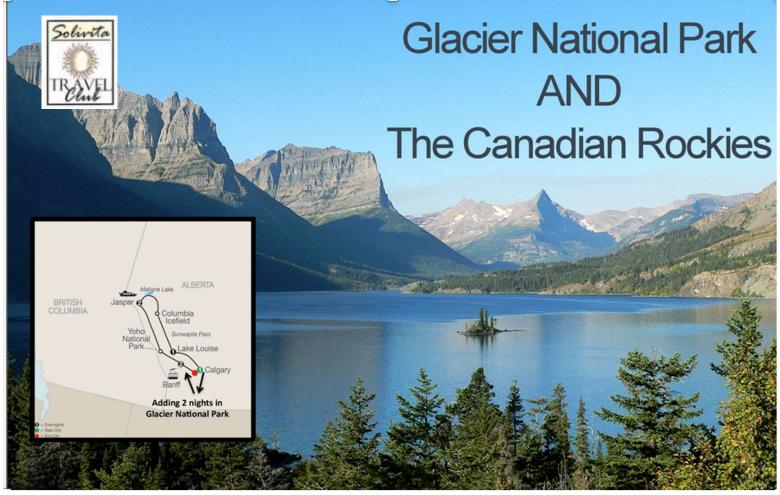

### **Explore the Canadian Rockies with Glacier National Park**

Join the Solivita Travel Club as we explore National Parks in the US and Canada. We will be touring Glacier National Park, Waterton Lakes, Going to the Sun Road, Lake Macdonald, Kootenay National Park, Banff, Columbia Ice Field, Jasper & Maligne Lake. Visit Lake Louise & Athabasca Falls

# Itinerary

- Day 1: Arrive in Calgary
- Day 2: Waterton Lakes
- Day 3: Glacier National Park
- Day 4: Glacier National Park
- Day 5: Whitefish
- Day 6: Banff
- Day 7: Banff
- Day 8: Jasper
- Day 9: Jasper
- Day 10: Lake Louise
- Day 11: Lake Louise