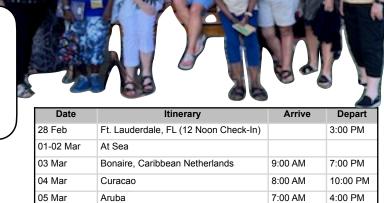

## **Prices From:**

6;00 AM

Category MB Mini Suite Verandah \$1849

Category MC Mini Suite Verandah \$1849

Category DB Deluxe Verandah \$1679

Category DC Deluxe Verandah \$1634

Category BB Verandah \$1629 Category BC Verandah \$1584

Category BD Verandah \$1539

Category IB Inside \$969

At Sea

Ft. Lauderdale, FL

06-07 Mar

08 Mar

Category IC Inside \$939

Travel Club Administration Fee of \$100/person; non-refundable; payable by check to Solivita Travel Club.