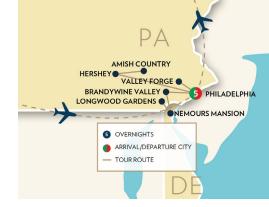

# PHILADELPHIA, AMISH COUNTRY & THE BRANDY WINE VALLEY

### **TOUR HIGHLIGHTS**

- ▶ 5 Nights at One Hotel in Philadelphia
- ► Valley Forge National Historical Park
- ▶ Philadelphia City Tour
- ▶ Independence Hall & the Liberty Bell
- National Constitution Center
- ▶ Reading Terminal Market
- Brandywine Valley
- Two DuPont Mansions
   Nemours Mansion
   Longwood Gardens
- ▶ Hershey's Chocolate World

- Pennsylvania Amish Country
- Amish Farm & House
   Amish Family Style Dinner